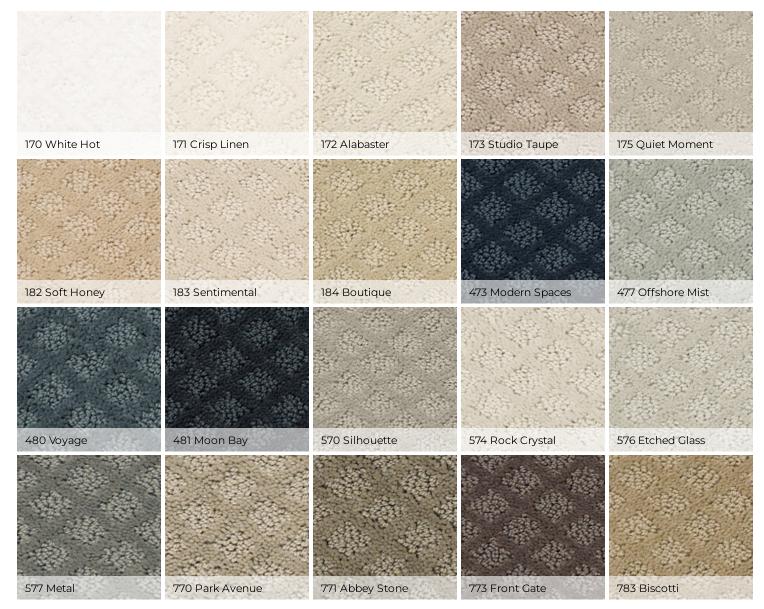

|
| Warranty                | Hf Pinnacle                                                                 |                        |
| Environmental           | CRI Certification (GLP8878 )                                                |                        |
|                         | Test Reports may be included or listed by the manufacturing/inventory style |                        |

st Reports may be included or listed by the manufacturing/inventory style number as opposed to the noted selling style number.

#### Features

This classic and stylish diamond pattern is a perfect choice for any room. Its small scale textural design creates a fresh vision for your floor.



shawbuilderflooring.com printed on 02.17.2022



## **FINLEY CREEK**

# CARPET

#### Colors