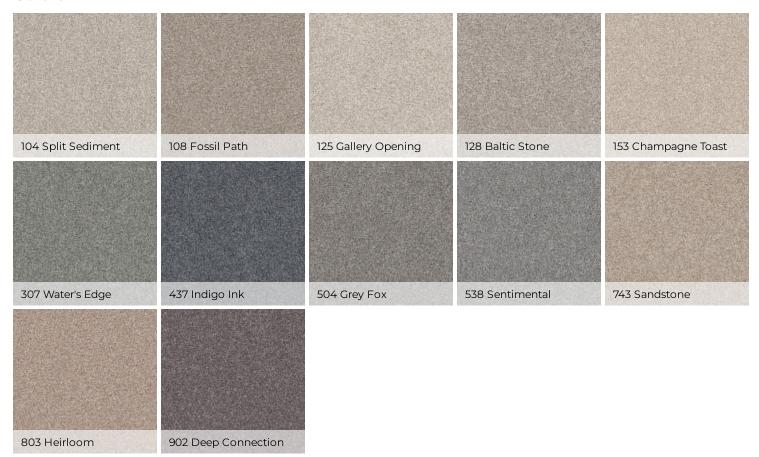

#### **Features**

A versatile, yet on trend subtle tonal perfect for any room, or even the entire home. The inspired color palette takes you from cool to rich utilizing 12 key colors.

#### Colors