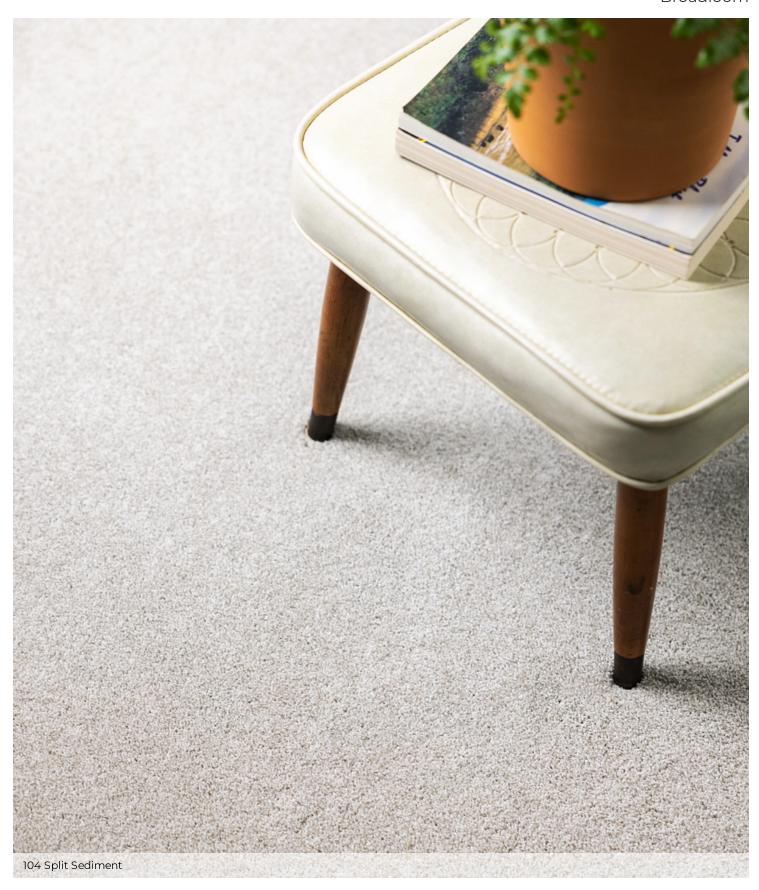

### FRASER COAST II

Broadloom

### FRASER COAST II

|                         | US Units                     | Metric Units            |
|-------------------------|------------------------------|-------------------------|
| Style Number            | HGR64                        |                         |
| Construction            | Broadloom                    |                         |
| Description             | Texture                      |                         |
| Dye Method              | Continuous Dyed              |                         |
| Primary Backing         | Polypropylene                |                         |
| Product Width           | 12 ft                        | 3.66 m                  |
| Face Weight             | 43.9 oz/yd²                  | 1488.5 g/m <sup>2</sup> |
| Finished Pile Thickness | 0.584 in                     | 14.83 mm                |
| Gauge                   | 5/32 in                      | 25.2 per 10 cm          |
| Tufts                   | 7.2 per in                   | 28 per 10 cm            |
| Density                 | 2706 oz/yd³                  | 0.1 g/cm <sup>3</sup>   |
| Twist Information       | 6.10                         |                         |
| Number of Colors        | 12                           |                         |
| Pill Test               | Pass                         |                         |
| Durability Rating       | 4.00                         |                         |
| Special Features        | R2X                          |                         |
| Warranty                | Hf Pinnacle                  |                         |
| Environmental           | CRI Certification (GLP8878 ) |                         |

#### **Features**

A versatile, yet on trend subtle tonal perfect for any room, or even the entire home. The inspired color palette takes you from cool to rich utilizing 12 key colors.