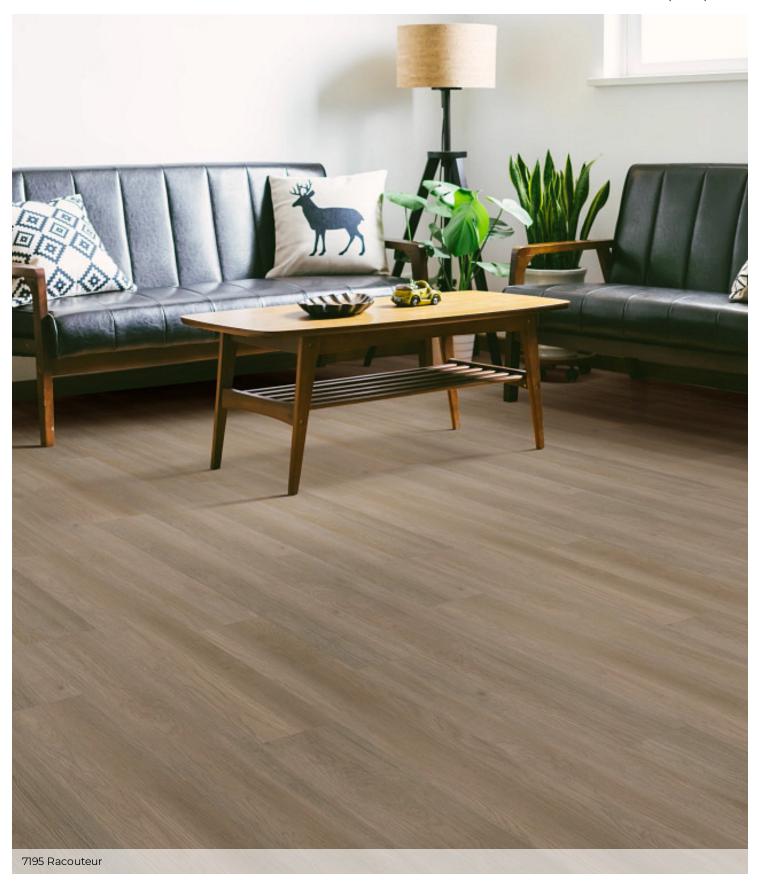

# **Limitless SPC**

SPC pad plank





### **Limitless SPC**



|                                   | US Units                 | Metric Units         |
|-----------------------------------|--------------------------|----------------------|
| Style Number                      | 366MF                    |                      |
| Construction                      | SPC                      |                      |
| Profile                           | Click                    |                      |
| Size                              | 7" x 48"                 | 17.78 cm x 121.92 cm |
| Overall Thickness                 | 0.173"                   | 4.4 mm               |
| Wear Layer Thickness              | 20 mil (0.02")           | 0.5 mm               |
| Edge Description                  | Micro Bevel              |