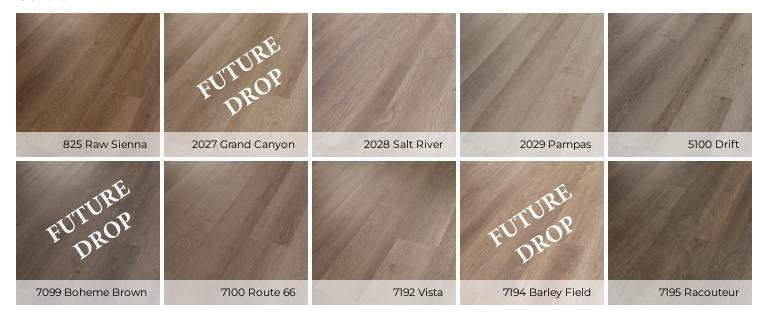

the Home   |                      |
| Embossed In Register              | Yes                      |                      |
| Environmental                     | Ortho-Phthalates Free    |                      |
| Residential Warranty              | Lifetime                 |                      |
| Commercial Warranty               | 10 Year Light Commercial |                      |
| Smoke Density (ASTM E662, Flaming | Passes, <450             |                      |
| Mode)                             |                          |                      |
| Radiant Panel (ASTM E648)         | Passes, Class I          |                      |

Test Reports may be included or listed by the manufacturing/inventory style number as opposed to the noted selling style number.

#### **Colors**







## **Limitless SPC**



### **Coordinating Trim**



\*Packaged with molding track