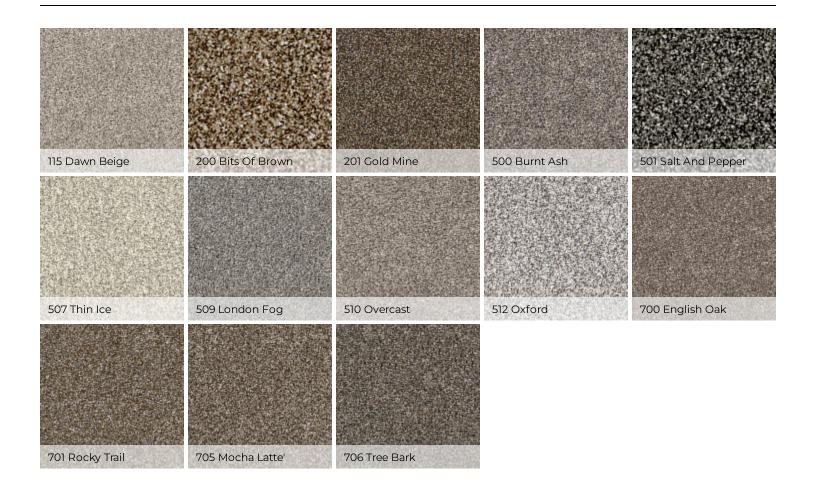

|                         |
| Texture                 | F                                                  |                         |
| Durability Rating       | 3.50                                               |                         |
| Special Features        | R2X                                                |                         |
| Warranty                | 5 Year Quality Assurance                           |                         |
| Environmental           | CRI Certification (GLP9983 )                       |                         |

Test Reports may be included or listed by the manufacturing/inventory style number as opposed to the noted selling style number.

#### Colors





### **COMMANDING TWEED**

# **CARPET**