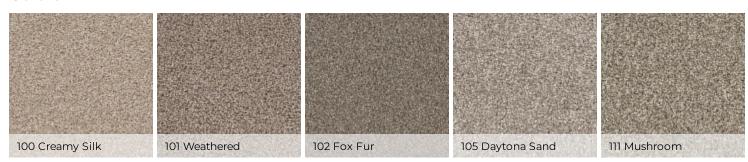

|
| Class                   | 1                                                  |                         |
| Texture                 | F                                                  |                         |
| Durability Rating       | 3.50                                               |                         |
| Special Features        | R2X                                                |                         |
| Warranty                | 5 Year Quality Assurance                           |                         |
| Environmental           | CRI Certification (GLP9983 )                       |                         |

Test Reports may be included or listed by the manufacturing/inventory style number as opposed to the noted selling style number.

#### Colors





### **COMMANDING TWEED**

# **CARPET**