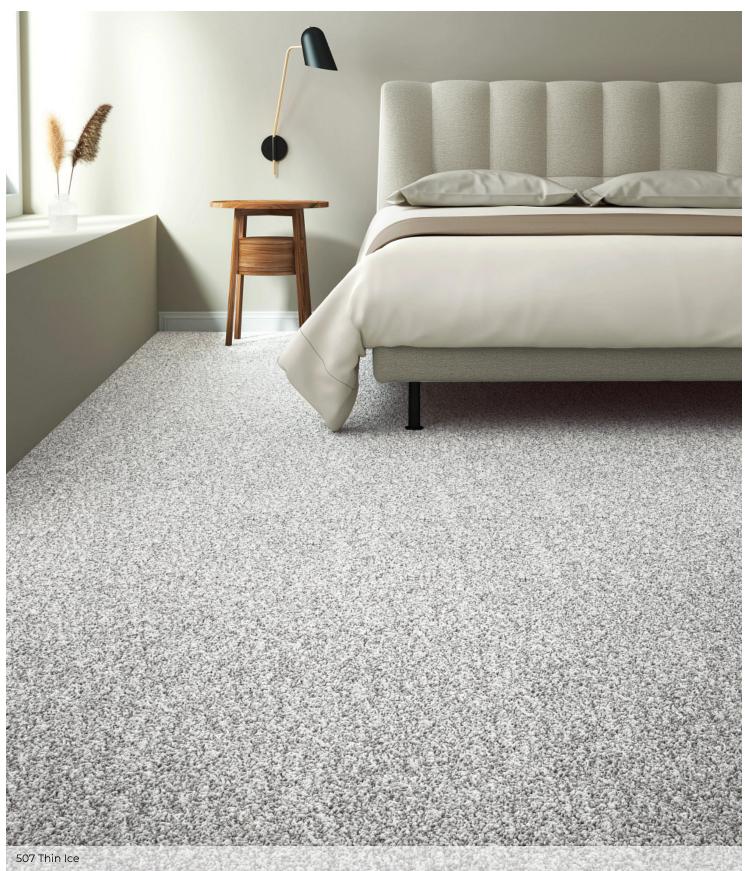

### **COMMANDING TWEED**

|                         | US Units                                           | Metric Units            |
|-------------------------|----------------------------------------------------|-------------------------|
| Style Number            | PS806                                              |                         |
| Construction            | Broadloom                                          |                         |
| Description             | Texture                                            |                         |
| Fiber                   | 100% Eclipse High Performance PET with ColorGuard™ |                         |
| Dye Method              | Predyed                                            |                         |
| ColorGuard              | Yes                                                |                         |
| Primary Backing         | Synthetic                                          |                         |
| Secondary Backing       | Classicbac                                         |                         |
| Product Width           | 12 ft                                              | 3.66 m                  |
| Face Weight             | 25 oz/yd²                                          | 847.6 g/m <sup>2</sup>  |
| Finished Pile Thickness | 0.55 in                                            | 13.97 mm                |
| Gauge                   | 3/16 in                                            | 21 per 10 cm            |
| Tufts                   | 8.0 per in                                         | 31 per 10 cm            |
| Density                 | 1636 oz/yd³                                        | 0.061 g/cm <sup>3</sup> |
| Twist Information       | 5.20                                               |                         |
| Number of Colors        | 18                                                 |                         |
| Pill Test               | Pass                                               |                         |
| FHA Data UM44D          |                                                    |                         |
| Certification Number    | 53166                                              |                         |
| Туре                    | I                                                  |                         |
| Class                   | 1                                                  |                         |
| Texture                 | F                                                  |                         |
| Durability Rating       | 3.50                                               |                         |
| Special Features        | R2X                                                |                         |
| Warranty                | 5 Year Quality Assurance                           |                         |
| Environmental           | CRI Certification (GLP9983 )                       |                         |