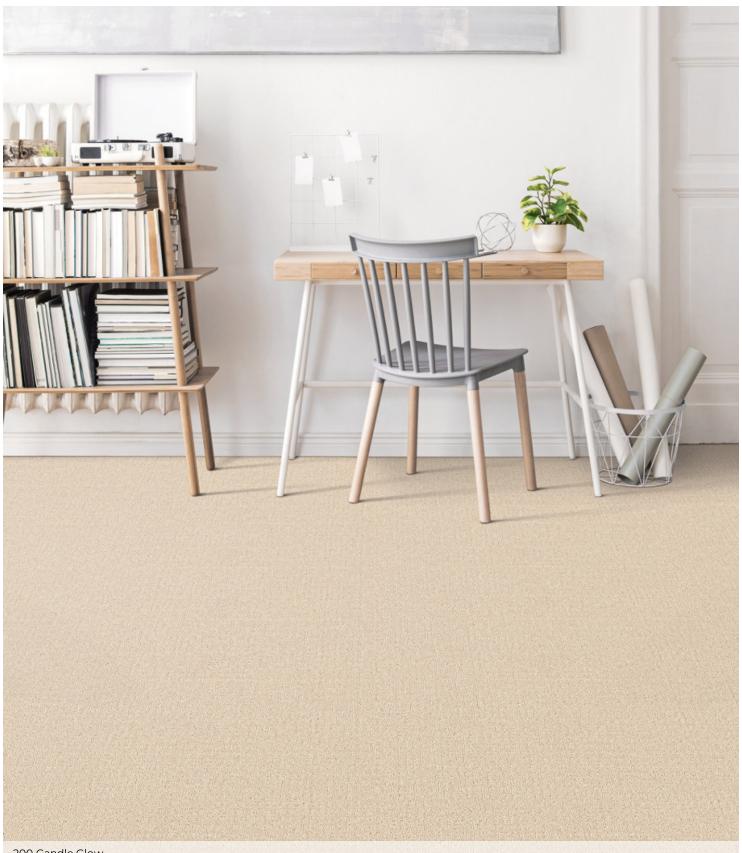

## **STILLWATERS**

Broadloom

200 Candle Glow

shawbuilderflooring.com printed on 09.08.2023

**STILLWATERS** 

|                         | US Units                     | Metric Units            |
|-------------------------|------------------------------|-------------------------|
| Style Number            | PZ075                        |                         |
| Construction            | Broadloom                    |                         |
| Description             | Cut/Uncut                    |                         |
| Fiber                   | 100% Solution Dyed PET       |                         |
| Dye Method              | Solution Dyed                |                         |
| Primary Backing         | Synthetic                    |                         |
| Secondary Backing       | Classicbac                   |                         |
| Product Width           | 12 ft                        | 3.66 m                  |
| Face Weight             | 25 oz/yd²                    | 847.6 g/m²              |
| Finished Pile Thickness | 0.32 in                      | 8.13 mm                 |
| Gauge                   | 1/8 in                       | 31.5 per 10 cm          |
| Tufts                   | 9.2 per in                   | 36 per 10 cm            |
| Density                 | 2813 oz/yd <sup>3</sup>      | 0.104 g/cm <sup>3</sup> |
| Twist Information       | 5.20                         |                         |
| Number of Colors        | 9                            |                         |
| Pattern Repeat          | 3 in W X 1.75 in L           | 7.62 cm W X 4.45 cm L   |
| Pill Test               | Pass                         |                         |
| FHA Data UM44D          |                              |                         |
| Certification Number    | 53354                        |                         |
| Туре                    | 1                            |                         |
| Class                   | 1                            |                         |
| Texture                 | F                            |                         |
| Durability Rating       | 3.00                         |                         |
| Warranty                | Hf Performance               |                         |
| Environmental           | CRI Certification (GLP9970 ) |                         |
|                         |                              |                         |

## **Features**

Geometric, small-scale pattern in a tonal coloration, featuring lots of character and 9 colors.