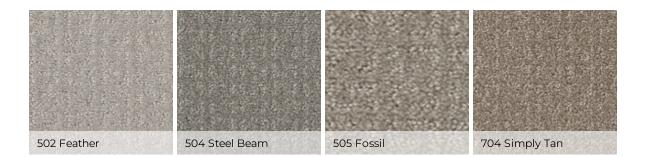

|                         |
| Туре                    | 1                            |                         |
| Class                   | 1                            |                         |
| Texture                 | F                            |                         |
| Durability Rating       | 3.00                         |                         |
| Warranty                | Hf Performance               |                         |
| Environmental           | CRI Certification (GLP9970 ) |                         |
|                         |                              |                         |

## **Features**

Geometric, small-scale pattern in a tonal coloration, featuring lots of character and 9 colors.

## **Colors**





**STILLWATERS** CARPET