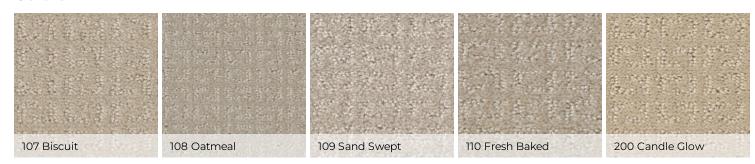

ation Number    | 53354                        |                         |
| Туре                    | 1                            |                         |
| Class                   | 1                            |                         |
| Texture                 | F                            |                         |
| Durability Rating       | 3.00                         |                         |
| Warranty                | Hf Performance               |                         |
| Environmental           | CRI Certification (GLP9970 ) |                         |
|                         |                              |                         |

## **Features**

Geometric, small-scale pattern in a tonal coloration, featuring lots of character and 9 colors.

## **Colors**





**STILLWATERS** CARPET