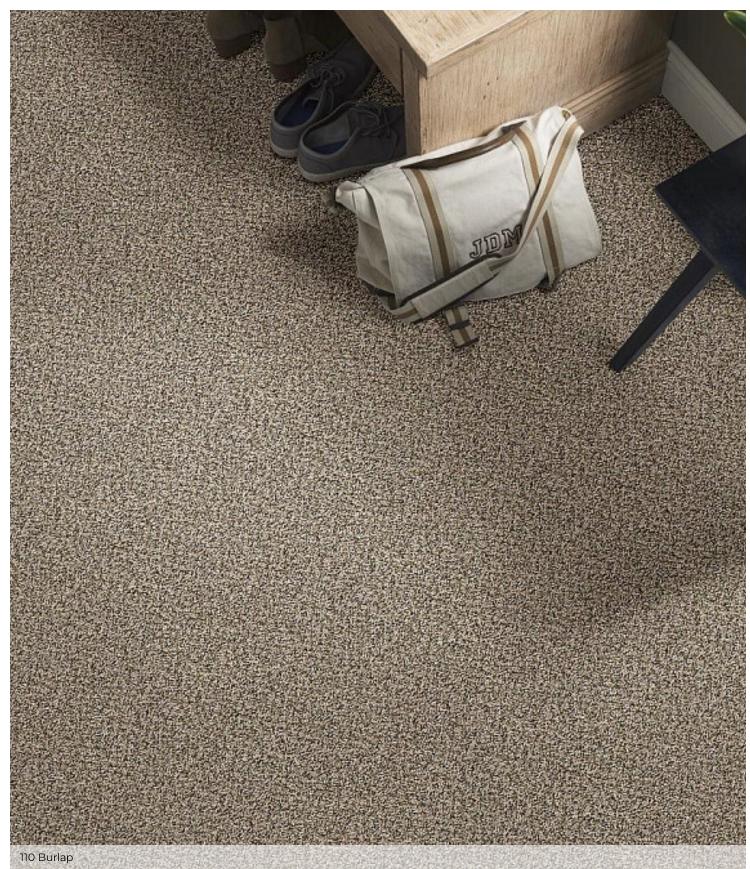

#### **Features**

Warm up rooms and reduce energy bills with the natural insulation and comfort of carpet. With many styles to choose from and the best stain-fighting technology in the industry, Shaw carpet brings color, texture and value to your floors. Create distinctively stylish looks when you play with texture, loop, pattern and twist options.

#### Colors